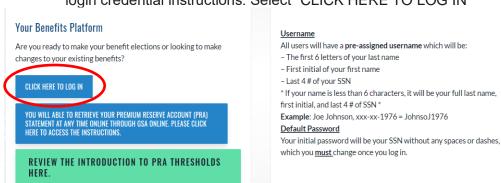

# 2. Log in instructions:

The informational screen for Metlang will appear with login credential instructions. Select "CLICK HERE TO LOG IN"

Then login with your provided username and password to review/elect