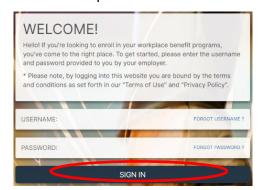

# 2. Log in instructions:

The informational screen for Metlang will appear with login credential instructions. Select "CLICK HERE TO LOG IN"

Then login with your provided username and password to review/elect