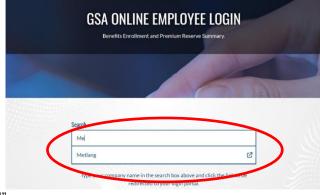

#### To Access GSA Online:

- Go to www.gsanational.com
- Click on "Employee / Client Access" at the top right corner of the webpage
- An additional menu opens and from there click on "GSA Online: Employee Login"
- A search box will appear for you to search for your company name. Click on "Metlang"