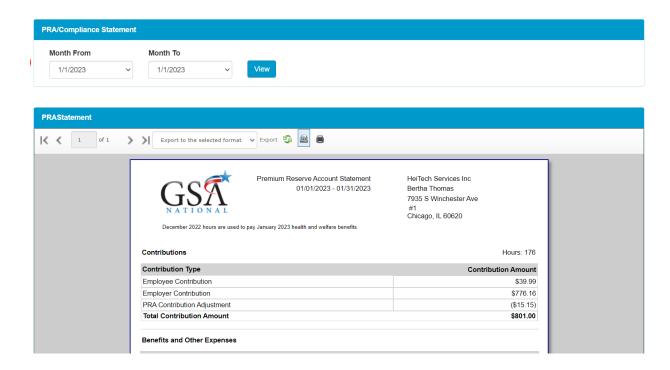

#### 5. Instructions to retrieve the PRA Statement

- After logging into the GSA Client Portal, the most recent statement will be displayed
- To view statements from prior months, click on the drop-down panel
- The statement can be downloaded in various formats (Excel, CSV, PDF) or printed