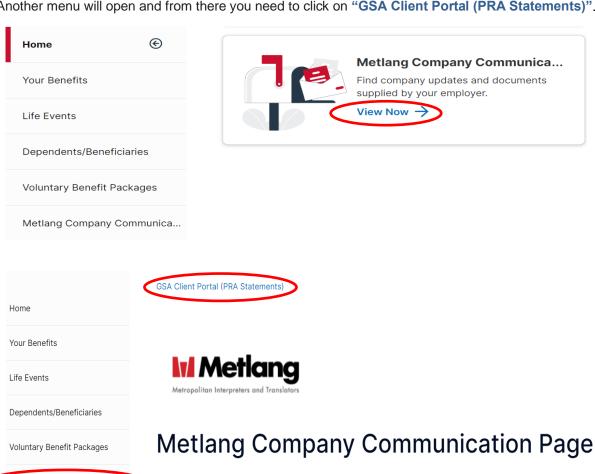

#### **4.** How to get to the GSA Client Portal:

Metlang Company Communic...

- Once you completed your enrollment process, you will see the link to retrieve your PRA statement on the "Home" page, or via the "Metlang Company Communication" tab in the menu on the left for you to click on.
- Another menu will open and from there you need to click on "GSA Client Portal (PRA Statements)".

To view your PRA balance and H&W flows, please click on the 'GSA Client

Portal (PRA Statements)' hyperlink at the top of this page in blue font.