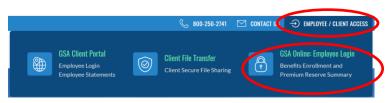

#### To Access GSA Online:

- Go to www.gsanational.com
- Click on "Employee / Client Access" at the top right corner of the webpage
- An additional menu opens and from there click on "GSA Online: Employee Login"
- A search box will appear for you to search for your company name. Click on "Metlang"